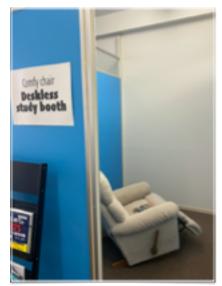

## **MELT Annex Study Booths**

You can use these three booths. You can book them for one hour.

If you come to Annex and a booth is empty, feel free to use it without booking. But you must give up the booth if a student with a booking arrives.

Put your smartphone in the stand and record your presentation.

See yourself in the mirror to get the gestures just right!

Relax and read, or use your smartphone to study.

The chair is so comfy!

Sit at the desk to study, or raise the desk and use it as a standing desk.