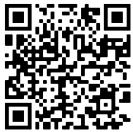

## Click here to book.

Click on the time you want, and you will see this form:

| New Reservation      |                               |                          |
|----------------------|-------------------------------|--------------------------|
|                      | x020 10:00<br>x020 11:00<br>x | Check the date and time. |
| Full name *          |                               |                          |
|                      |                               |                          |
| Email                |                               |                          |
|                      |                               |                          |
| Student number *     |                               |                          |
|                      |                               | Enter your name          |
| Annex booths         |                               | and student              |
| Deskless study booth |                               | number.                  |
| Confirm Send email   | * Indicates required field    |                          |
| Create Reservation   |                               |                          |
| <b>^</b> ~           | Done                          |                          |
|                      |                               |                          |
|                      |                               | Choose the               |
| Deskless study booth |                               | booth you want.          |
| Presentation booth   |                               |                          |
| Customizable booth   |                               |                          |
|                      |                               |                          |