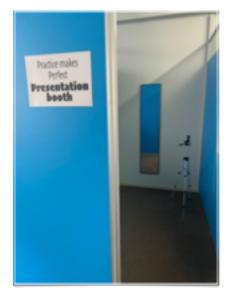

## **MELT Annex Study Booths**

You can use these three booths. You can book them for one hour.

If you come to Annex and a booth is empty, feel free to use it without booking. But you must give up the booth if a student with a booking arrives.

Put your smartphone in the stand and record your presentation.

See yourself in the mirror to get the gestures just right!

Relax and read, or use your smartphone to study.

The chair is so comfy!

Sit at the desk to study, or raise the desk and use it as a standing desk.