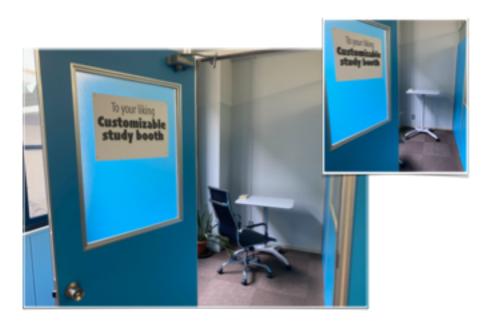

## **MELT Annex Study Booths**

You can use these three booths. You can book them for one hour.

If you come to Annex and a booth is empty, feel free to use it without booking. But you must give up the booth if a student with a booking arrives.

Put your smartphone in the stand and record your presentation.

See yourself in the mirror to get the gestures just right!

Relax and read, or use your smartphone to study.

The chair is so comfy!

Sit at the desk to study, or raise the desk and use it as a standing desk.

Change the height of the chair and desk so it's just right for you.